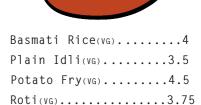

# SIDES

EXTRAS TO BRIGHTEN UP ANY PLATE

| Brinjal Moju(vg)3.5                 |
|-------------------------------------|
| Beet + Cabbage + Kale Mallung(vg).4 |
| Curry Leaf + Mustard Raita(v)3      |
| Dhal Kari(vg)5                      |
| Drumstick Sambhar(vs) 5 5           |

Kiri Hodi(vg).....4.5