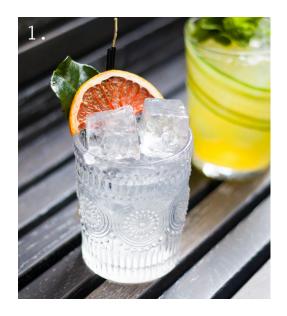

# KING'S CROSS

- 1. Hoppers G + T
- 2. Kothu Roti
- 3. Beef Rib Fry
- 4. Hoppers, Karis & Chutneys
- 5. Pina Colada Negroni

- 7. Kandy Krush
- 8. Swimmer Crab Kari
- 9. Idli Sambhar
- 10. BBQ Black Pepper Prawns
- 11. Bonemarrow Varuval + Roti