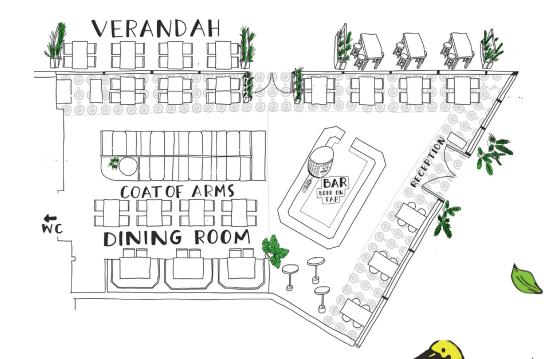

# KING'S CROSS

Unit 3, 4 Pancras Square, London, N1C 4AG

The inspiration for Hoppers King's Cross follows the much-travelled coastal journey from Colombo to Galle. Featuring bar bites, seafood grills and beachside snacks, together with tropical cocktails mixed with ingredients from the sub-continent.

The space encompasses the 'verandah' outdoor dining terrace, Bawa fashioned concrete clad bar space and the Coat of Arms dining room which can be booked as part of an exclusive or semi private hire providing the ideal setting for post-work get togethers, business meetings, special occasions or private celebrations.

### CAPACITY

| COAT OF ARMS DINING ROOM  | 74  |
|---------------------------|-----|
| VERANDAH (STANDING)       | 100 |
| VERANDAH (SEATED)         | 35  |
| BAR (SEATED)              | 28  |
| BAR (STANDING)            | 50  |
| EXCLUSIVE HIRE (SEATED)   | 135 |
| EXCLUSIVE HIRE (STANDING) | 200 |
|                           |     |