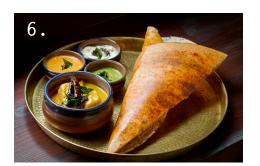

# KING'S CROSS

- 1. Hoppers G + T
- 2. Kothu Roti
- 3. Beef Rib Fry
- 4. Hoppers, Karis & Chutneys
- 5. Pina Colada Negroni

- 7. Kandy Krush
- 8. Swimmer Crab Kari
- 9. Idli Sambhar
- 10. BBQ Black Pepper Prawns
- 11. Bonemarrow Varuval + Roti