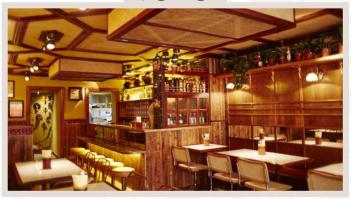

Inspired by the village toddy shops of Sri Lanka, the restaurant is an intimate space, transporting you to the back streets of island life. Interiors feature exotic plants, Sri Lanka pop posters and the iconic raksha masks.