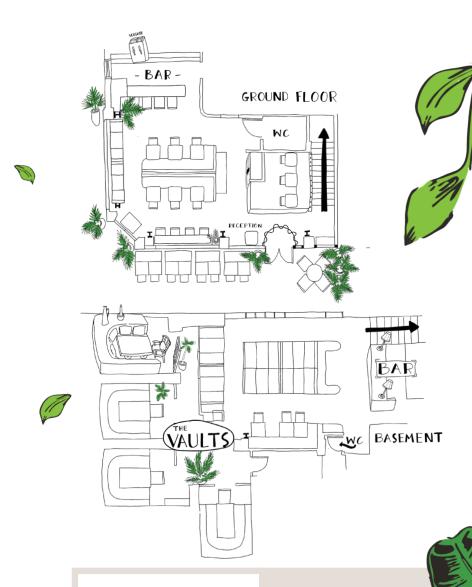

# KING'S CROSS

Unit 3, 4 Pancras Square, London, N1C 4AG

The inspiration for Hoppers King's Cross follows the much-travelled coastal journey from Colombo to Galle. Featuring bar bites, seafood grills and beachside snacks, together with tropical cocktails mixed with ingredients from the sub-continent.

The space encompasses the 'verandah' outdoor dining terrace, Bawa fashioned concrete clad bar space and the Coat of Arms dining room which can be booked as part of an exclusive or semi private hire providing the ideal setting for post-work get togethers, business meetings, special occasions or private celebrations.