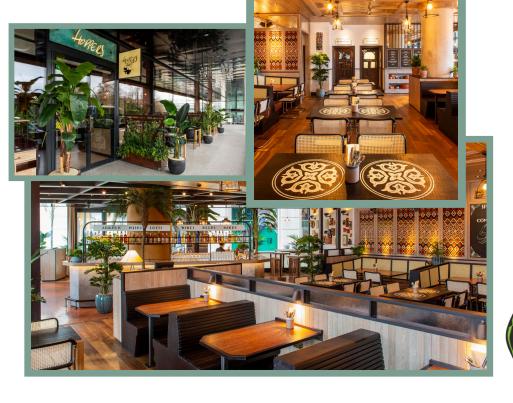

# KING'S CROSS

Unit 3, 4 Pancras Square, London, N1C 4AG

The inspiration for Hoppers King's Cross follows the much-travelled coastal journey from Colombo to Galle. Featuring bar bites, seafood grills and beachside snacks, together with tropical cocktails mixed with ingredients from the sub-continent.

The space encompasses the 'verandah' outdoor dining terrace, Bawa fashioned concrete clad bar space and the Coat of Arms dining room which can be booked as part of an exclusive or semi private hire providing the ideal setting for post-work get togethers, business meetings, special occasions or private celebrations.

Inspired by the village toddy shops of Sri Lanka, the restaurant is an intimate space, transporting you to the back streets of island life. Interiors feature exotic plants, Sri Lanka pop posters and the iconic raksha masks.