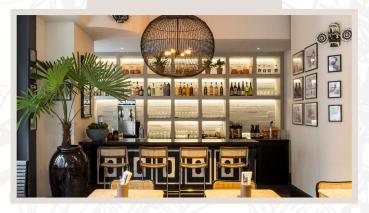

# MARYLEBONE

77 Wigmore St. London, W1U 1QE

Taking its inspiration from the tropical modernist movement of the late Sri Lankan architect Geoffrey Bawa.

The ground floor is an open & airy space of monochromatic colours, whilst the lower ground floor provides a hideaway setting with 4 semi-private dining vaults. The space also incorporates a reception bar area ideal for cocktail parties, corporate events or celebratory occasions.