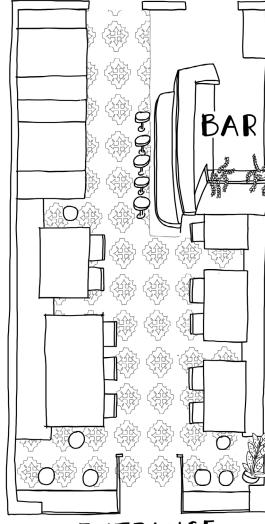

The restaurant & bar space can be hired exclusively for up to 40 guests, ideal for breakfast events, a drinks reception or special occasion.

ENTRANCE

40

### CAPACITY

EXCLUSIVE HIRE