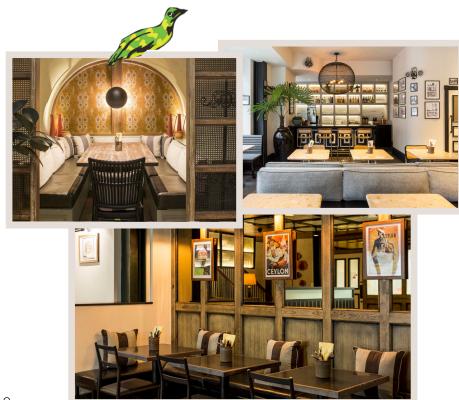

# MARYLEBONE

77 Wigmore St. London, W1U 1QE

Taking its inspiration from the tropical modernist movement of the late Sri Lankan architect Geoffrey Bawa.

The ground floor is an open & airy space of monochromatic colours, whilst the lower ground floor provides a hideaway setting with 4 semi-private dining vaults. The space also incorporates a reception bar area ideal for cocktail parties, corporate events or celebratory occasions.