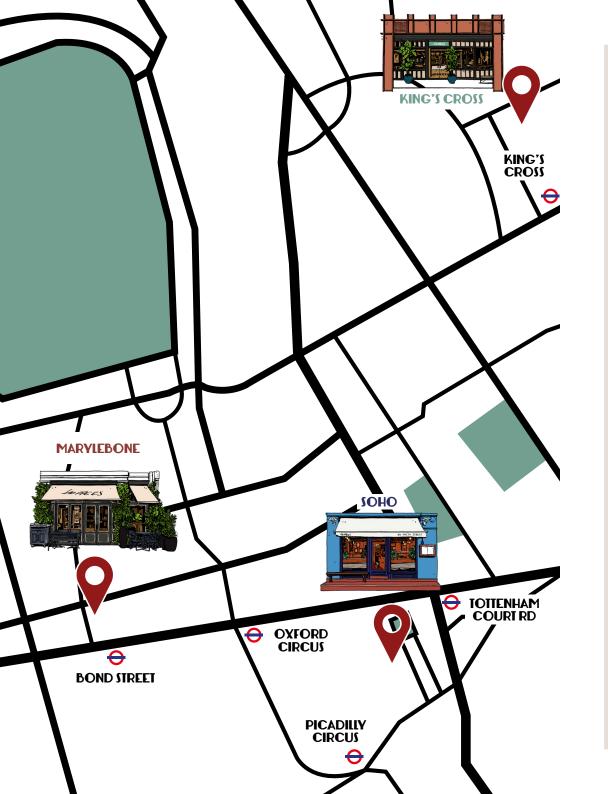

# MARYLEBONE

77 Wigmore St. London, W1U 1QE

Taking its inspiration from the tropical modernist movement of the late Sri Lankan architect Geoffrey Bawa.

The ground floor is an open & airy space of monochromatic colours, whilst the lower ground floor provides a hideaway setting with 4 semi-private dining vaults. The space also incorporates a reception bar area ideal for cocktail parties, corporate events or celebratory occasions.

# KING'S CROSS

Unit 3, 4 Pancras Square, London, N1C 4AG

The inspiration for Hoppers King's Cross follows the much-travelled coastal journey from Colombo to Galle. Featuring bar bites, seafood grills and beachside snacks, together with tropical cocktails mixed with ingredients from the sub-continent.