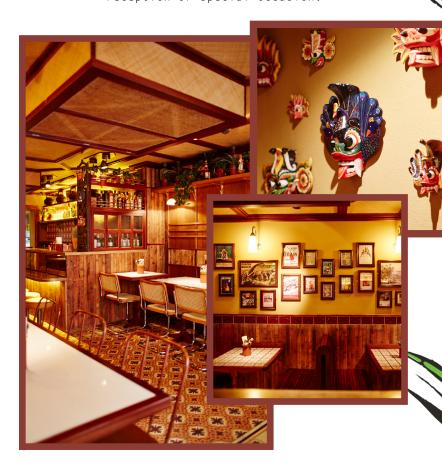

Inspired by the village toddy shops of Sri Lanka, the restaurant is an intimate space, transporting you to the back streets of island life. Interiors feature exotic plants, Sri Lanka pop posters and the iconic raksha masks.